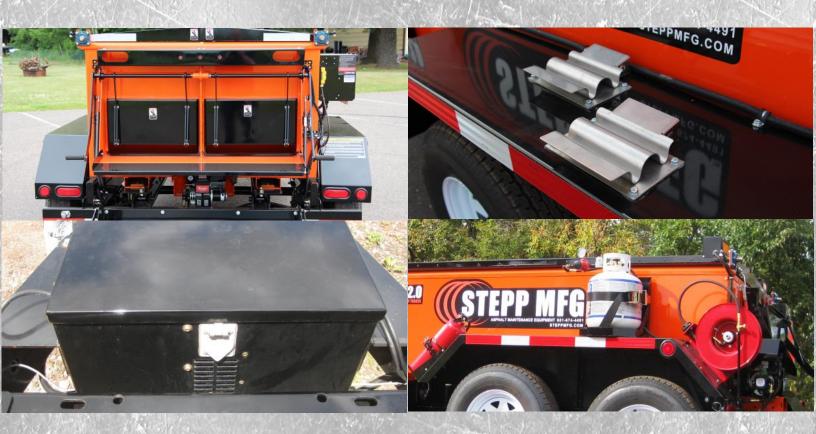

#### **Ultra-Lite Top Doors with Lift Assist**

The SPHD offers the ultra-lite top doors with lift assist. Our top doors are constructed of formed **stainless** steel and then are insulated with 2" of high temperature fiberglass insulation. Couple that with our swing lock handles and gas assisted shocks for easy, one-handed opening and we have created the best door system on the market.

#### Stainless Steel Tool Holders

The all stainless steel spring clamps will hold anything with a handle. Mounted either on the fenders or on the optional front platform, this is a must have option to carry lutes, brooms, shovels and tampers.

#### 40 Gallon Heated Tack Tank

An optional diesel fired, 40 gallon tack tank keeps your tack oil warm and accessible. Couple that with the optional pumping system with spray wand and you have the ultimate tack system. A hydraulic driven, 20GPM Viking pump, 20' hose and spray wand with retractable hose reel and Honda 13HP electric start engine with charging circuit round out this super option for years of trouble free operation.