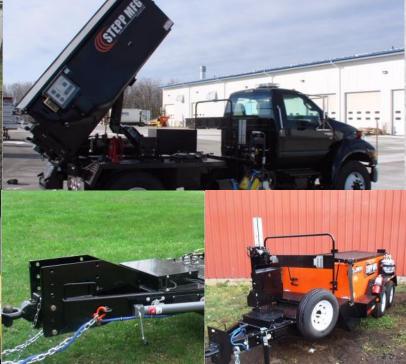

#### **Truck Mounted**

The SPHD hopper was designed to also be chassis mounted. Very suitable for mid-sized trucks to make your patching more maneuverable. Includes hoist and sub frame.

#### Slip-in Style

Utilize your existing fleet of trucks with the slip-in configuration. Slides into the back of your mid-sized dump truck. Includes an adjustable shoveling platform and adjustable tailgate latch bar.

#### **Hook Mounted**

Hook mount your SPHD to take advantage of fleet utilization without tying up your truck when you aren't patching.