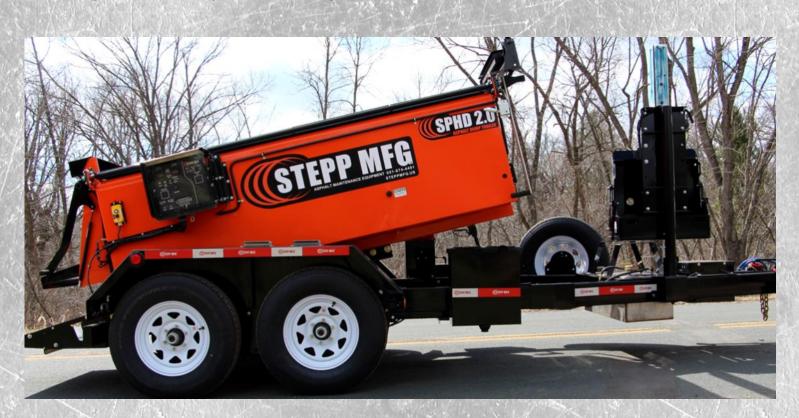

#### **Lowest Profile on the Market**

The Stepp SPHD boasts the lowest profile on the market. This allows for the operators to safely see the oncoming traffic and allows the driver to see the operator behind the unit. It also allows for a very stable low center of gravity and excellent towing. Available in 2.0 cubic yard (3 ton) capacity and in 3.0 cubic yard (4 ton) capacity.

# **SPHD 2.0**