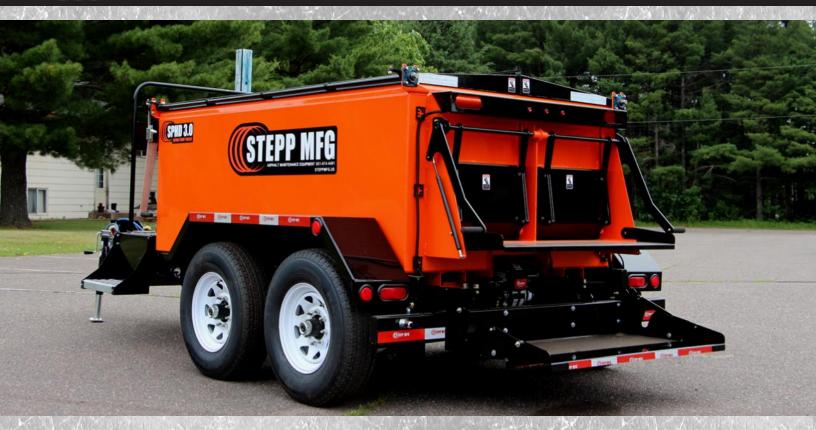

Stepp Mfg.'s dump style pothole patcher is used to heat and reclaim both hot mix and cold mix materials and apply them to roads, parking lots, and bridge decks to repair potholes and utility cuts. The Stepp SPHD dump style pothole patcher is offered with an oil jacketed, diesel fired heating system with a recirculating exhaust system to create a "Green Friendly" heating system. Coupling that with the market's lowest profile, 12,000# hydraulic truck hoist, and gas shock assisted top and rear doors makes this an industry leader that will give you a safe, reliable, and operator friendly machine for years to come.

#### **Hydraulic Discharge and Top Doors**

Hydraulically operated rear discharge and top loading doors make for easy operation. A conveniently located tether operates the hopper lift, top doors and discharge doors.

# **SPHD 3.0**

|                            |                                                                        | 5000                                                                                                                                                                                                                                                                                                                                                                                                                                                                                                                                                                                                                                                                                                                                                                                                                                                                                                                                                                                                                                                                                                                                                                                                                                                                                                                                                                                                                                                                                                                                                                                                                                                                                                                                                                                                                                                                                                                                                                                                                                                                                                                          |
|----------------------------|------------------------------------------------------------------------|-------------------------------------------------------------------------------------------------------------------------------------------------------------------------------------------------------------------------------------------------------------------------------------------------------------------------------------------------------------------------------------------------------------------------------------------------------------------------------------------------------------------------------------------------------------------------------------------------------------------------------------------------------------------------------------------------------------------------------------------------------------------------------------------------------------------------------------------------------------------------------------------------------------------------------------------------------------------------------------------------------------------------------------------------------------------------------------------------------------------------------------------------------------------------------------------------------------------------------------------------------------------------------------------------------------------------------------------------------------------------------------------------------------------------------------------------------------------------------------------------------------------------------------------------------------------------------------------------------------------------------------------------------------------------------------------------------------------------------------------------------------------------------------------------------------------------------------------------------------------------------------------------------------------------------------------------------------------------------------------------------------------------------------------------------------------------------------------------------------------------------|
| Shipping Weight            | 4500#                                                                  | 5900#                                                                                                                                                                                                                                                                                                                                                                                                                                                                                                                                                                                                                                                                                                                                                                                                                                                                                                                                                                                                                                                                                                                                                                                                                                                                                                                                                                                                                                                                                                                                                                                                                                                                                                                                                                                                                                                                                                                                                                                                                                                                                                                         |
| GVWR                       | 10,320#                                                                | 14,000#                                                                                                                                                                                                                                                                                                                                                                                                                                                                                                                                                                                                                                                                                                                                                                                                                                                                                                                                                                                                                                                                                                                                                                                                                                                                                                                                                                                                                                                                                                                                                                                                                                                                                                                                                                                                                                                                                                                                                                                                                                                                                                                       |
| Length x Width x Height    | 208"x90"x87"                                                           | 225"x90"x90"                                                                                                                                                                                                                                                                                                                                                                                                                                                                                                                                                                                                                                                                                                                                                                                                                                                                                                                                                                                                                                                                                                                                                                                                                                                                                                                                                                                                                                                                                                                                                                                                                                                                                                                                                                                                                                                                                                                                                                                                                                                                                                                  |
| Material Capacity          | 2 Cubic Yards 3 ton                                                    | 3 Cubic Yards 4 Ton                                                                                                                                                                                                                                                                                                                                                                                                                                                                                                                                                                                                                                                                                                                                                                                                                                                                                                                                                                                                                                                                                                                                                                                                                                                                                                                                                                                                                                                                                                                                                                                                                                                                                                                                                                                                                                                                                                                                                                                                                                                                                                           |
| Fuel Tank Capacity         | 30 Gallons                                                             | 30 Gallons                                                                                                                                                                                                                                                                                                                                                                                                                                                                                                                                                                                                                                                                                                                                                                                                                                                                                                                                                                                                                                                                                                                                                                                                                                                                                                                                                                                                                                                                                                                                                                                                                                                                                                                                                                                                                                                                                                                                                                                                                                                                                                                    |
| Hydraulic Tank Capacity    | 2.2 Gallons                                                            | 2.2 Gallons                                                                                                                                                                                                                                                                                                                                                                                                                                                                                                                                                                                                                                                                                                                                                                                                                                                                                                                                                                                                                                                                                                                                                                                                                                                                                                                                                                                                                                                                                                                                                                                                                                                                                                                                                                                                                                                                                                                                                                                                                                                                                                                   |
| Dumping Angle              | 52°                                                                    | 52°                                                                                                                                                                                                                                                                                                                                                                                                                                                                                                                                                                                                                                                                                                                                                                                                                                                                                                                                                                                                                                                                                                                                                                                                                                                                                                                                                                                                                                                                                                                                                                                                                                                                                                                                                                                                                                                                                                                                                                                                                                                                                                                           |
| Hoist Type and Capacity    | 12,000 # Truck Style Scissor Hoist                                     | 12,000 # Truck Style Scissor Hoist                                                                                                                                                                                                                                                                                                                                                                                                                                                                                                                                                                                                                                                                                                                                                                                                                                                                                                                                                                                                                                                                                                                                                                                                                                                                                                                                                                                                                                                                                                                                                                                                                                                                                                                                                                                                                                                                                                                                                                                                                                                                                            |
| Hopper Construction        | 10ga Tank 12ga Oil Jacket 12ga Insulation                              | 10ga Tank 12ga Oil Jacket 12ga Insulation                                                                                                                                                                                                                                                                                                                                                                                                                                                                                                                                                                                                                                                                                                                                                                                                                                                                                                                                                                                                                                                                                                                                                                                                                                                                                                                                                                                                                                                                                                                                                                                                                                                                                                                                                                                                                                                                                                                                                                                                                                                                                     |
| Heat Transfer Oil          | ISO 460 with a COC flash point of 550° F                               | ISO 460 with a COC flash point of 550° F                                                                                                                                                                                                                                                                                                                                                                                                                                                                                                                                                                                                                                                                                                                                                                                                                                                                                                                                                                                                                                                                                                                                                                                                                                                                                                                                                                                                                                                                                                                                                                                                                                                                                                                                                                                                                                                                                                                                                                                                                                                                                      |
| HTO Capacity               | 50 Gallons                                                             | 50 Gallons                                                                                                                                                                                                                                                                                                                                                                                                                                                                                                                                                                                                                                                                                                                                                                                                                                                                                                                                                                                                                                                                                                                                                                                                                                                                                                                                                                                                                                                                                                                                                                                                                                                                                                                                                                                                                                                                                                                                                                                                                                                                                                                    |
| Controls                   | LED Automatic Temperature Controls                                     | LED Automatic Temperature Controls                                                                                                                                                                                                                                                                                                                                                                                                                                                                                                                                                                                                                                                                                                                                                                                                                                                                                                                                                                                                                                                                                                                                                                                                                                                                                                                                                                                                                                                                                                                                                                                                                                                                                                                                                                                                                                                                                                                                                                                                                                                                                            |
| Burner Type and Output     | Diesel 120,000 BTU                                                     | Diesel 120,000 BTU                                                                                                                                                                                                                                                                                                                                                                                                                                                                                                                                                                                                                                                                                                                                                                                                                                                                                                                                                                                                                                                                                                                                                                                                                                                                                                                                                                                                                                                                                                                                                                                                                                                                                                                                                                                                                                                                                                                                                                                                                                                                                                            |
| Hydraulic Pump             | Electric Over Hydraulic                                                | Electric Over Hydraulic                                                                                                                                                                                                                                                                                                                                                                                                                                                                                                                                                                                                                                                                                                                                                                                                                                                                                                                                                                                                                                                                                                                                                                                                                                                                                                                                                                                                                                                                                                                                                                                                                                                                                                                                                                                                                                                                                                                                                                                                                                                                                                       |
| Hitch Height               | Adjustable 24"-32"                                                     | Adjustable 24"-32"                                                                                                                                                                                                                                                                                                                                                                                                                                                                                                                                                                                                                                                                                                                                                                                                                                                                                                                                                                                                                                                                                                                                                                                                                                                                                                                                                                                                                                                                                                                                                                                                                                                                                                                                                                                                                                                                                                                                                                                                                                                                                                            |
| Frame Construction         | 2'x6"x 3/16" Rectangular Steel Tubing                                  | 2'x6"x 3/16" Rectangular Steel Tub-                                                                                                                                                                                                                                                                                                                                                                                                                                                                                                                                                                                                                                                                                                                                                                                                                                                                                                                                                                                                                                                                                                                                                                                                                                                                                                                                                                                                                                                                                                                                                                                                                                                                                                                                                                                                                                                                                                                                                                                                                                                                                           |
| Axles                      | Tandem 6,000#                                                          | Tandem 7,000#                                                                                                                                                                                                                                                                                                                                                                                                                                                                                                                                                                                                                                                                                                                                                                                                                                                                                                                                                                                                                                                                                                                                                                                                                                                                                                                                                                                                                                                                                                                                                                                                                                                                                                                                                                                                                                                                                                                                                                                                                                                                                                                 |
| Tires                      | (4) 235/85R16                                                          | (4) 235/85R16                                                                                                                                                                                                                                                                                                                                                                                                                                                                                                                                                                                                                                                                                                                                                                                                                                                                                                                                                                                                                                                                                                                                                                                                                                                                                                                                                                                                                                                                                                                                                                                                                                                                                                                                                                                                                                                                                                                                                                                                                                                                                                                 |
| Brakes                     | Electric, (Hyd Optional)                                               | Electric, (Hyd Optional)                                                                                                                                                                                                                                                                                                                                                                                                                                                                                                                                                                                                                                                                                                                                                                                                                                                                                                                                                                                                                                                                                                                                                                                                                                                                                                                                                                                                                                                                                                                                                                                                                                                                                                                                                                                                                                                                                                                                                                                                                                                                                                      |
| Hitch                      | 3" Pintle or 2-5/16" Ball                                              | 3" Pintle or 2-5/16" Ball                                                                                                                                                                                                                                                                                                                                                                                                                                                                                                                                                                                                                                                                                                                                                                                                                                                                                                                                                                                                                                                                                                                                                                                                                                                                                                                                                                                                                                                                                                                                                                                                                                                                                                                                                                                                                                                                                                                                                                                                                                                                                                     |
| Optional Engines           | Honda 13HP Gasoline or Kubota 16hp Liquid<br>Cooled Diesel             | Honda 13HP Gasoline or Kubota 16 hp Liquid<br>Cooled Diesel                                                                                                                                                                                                                                                                                                                                                                                                                                                                                                                                                                                                                                                                                                                                                                                                                                                                                                                                                                                                                                                                                                                                                                                                                                                                                                                                                                                                                                                                                                                                                                                                                                                                                                                                                                                                                                                                                                                                                                                                                                                                   |
| Optional Tack Tank Size    | 40 gallon                                                              | 40 Gallon                                                                                                                                                                                                                                                                                                                                                                                                                                                                                                                                                                                                                                                                                                                                                                                                                                                                                                                                                                                                                                                                                                                                                                                                                                                                                                                                                                                                                                                                                                                                                                                                                                                                                                                                                                                                                                                                                                                                                                                                                                                                                                                     |
| Optional Spray Tack System | Hydraulic Drive 20 GPM Pump with Hand Wand and 20' Hose With Hose Reel | Hydraulic Drive 20 GPM Pump with Hand Wand<br>and 20' Hose With Hose Reel                                                                                                                                                                                                                                                                                                                                                                                                                                                                                                                                                                                                                                                                                                                                                                                                                                                                                                                                                                                                                                                                                                                                                                                                                                                                                                                                                                                                                                                                                                                                                                                                                                                                                                                                                                                                                                                                                                                                                                                                                                                     |
| Optional Battery Charger   | Dual Bank 20 Amp Marine Grade With Float<br>System                     | Dual Bank 20 Amp Marine Grade With Float<br>System                                                                                                                                                                                                                                                                                                                                                                                                                                                                                                                                                                                                                                                                                                                                                                                                                                                                                                                                                                                                                                                                                                                                                                                                                                                                                                                                                                                                                                                                                                                                                                                                                                                                                                                                                                                                                                                                                                                                                                                                                                                                            |
|                            |                                                                        | AND THE RESERVE OF THE PERSON |