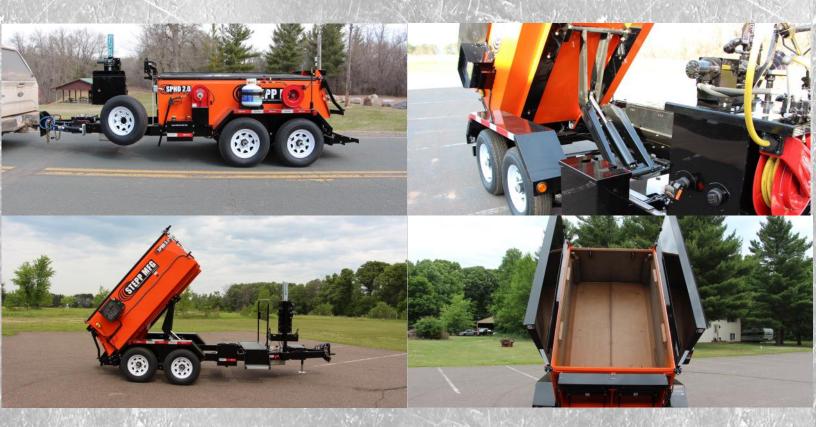

# Asphalt Dump Trailer

- Lowest Profile on the Market
- **Designed with proper weight distribution in mind "No Outriggers Needed"**
- Oil Jacketed Hopper to Eliminate Hot Spots
- 4 14,000# Electric over Hydraulic Scissor Hoist/Superior Stability
- **6** 50° Dump Angle
- **6** Gas Shock Assisted Top Doors and Discharge Doors
- Diesel Burner With Automatic Temperature Controls
- Folding Shoveling Platform to Dump Directly to Roadway
- **9** One-piece Bolt-on Shackles 250% Stronger than the Competition
- 2"x6" Trailer Frame with 100% Bolt-on Components

#### **Lowest Profile on the Market**

The Stepp SPHD boasts the lowest profile on the market. This allows for the operators to safely see the oncoming traffic and allows the driver to see the operator behind the unit. It also allows for a very stable low center of gravity and excellent towing. Available in 2.0 cubic yard (3 ton) capacity and in 3.0 cubic yard (4 ton) capacity.

#### 12,000# Scissor Hoist

The SPHD line of hot boxes utilize a 12,000#, electric over hydraulic dump hoist. This is the anchor for a low profile and superior stability.

#### 50° Dump Angle

What good is a dump trailer that doesn't dump? With our 12,000# hoist we can dump to 50° ensuring that you are going to get all of the material to the potholes. With the dumping feature this allows for small potholing jobs or large utility cuts—a little or a lot—whatever you need to get the job done. The 50° dump angle also makes clean up at the end of the night a breeze without the need to climb on the unit.

#### **Ultra-Lite Top Doors with Lift Assist**

The SPHD offers the ultra-lite top doors with lift assist. Our top doors are constructed of formed **stainless** steel and then are insulated with 2" of high temperature fiberglass insulation. Couple that with our swing lock handles and gas assisted shocks for easy, one-handed opening and we have created the best door system on the market.