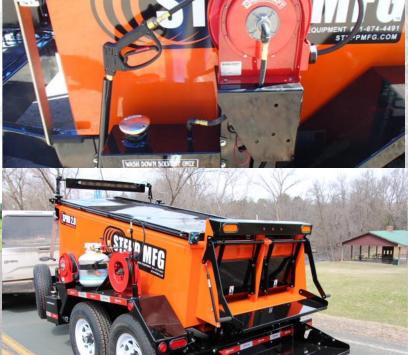

#### **Lowest Profile on the Market**

The Stepp SPHD boasts the lowest profile on the market. This allows for the operators to safely see the oncoming traffic and allows the driver to see the operator behind the unit. It also allows for a very stable low center of gravity and excellent towing. Available in 2.0 cubic yard (3 ton) capacity and in 3.0 cubic yard (4 ton) capacity.

#### **Washdown System**

The washdown system includes a 5 gallon solvent tank, electric pump, 20' of hose and a spray wand. The washdown system is used to spray the hopper and tools with release agent to prevent the asphalt from sticking and building up to make clean up a breeze. An optional hose reel is also available. The washdown system also has a burner interlock that prevents the burner from firing when in operation.