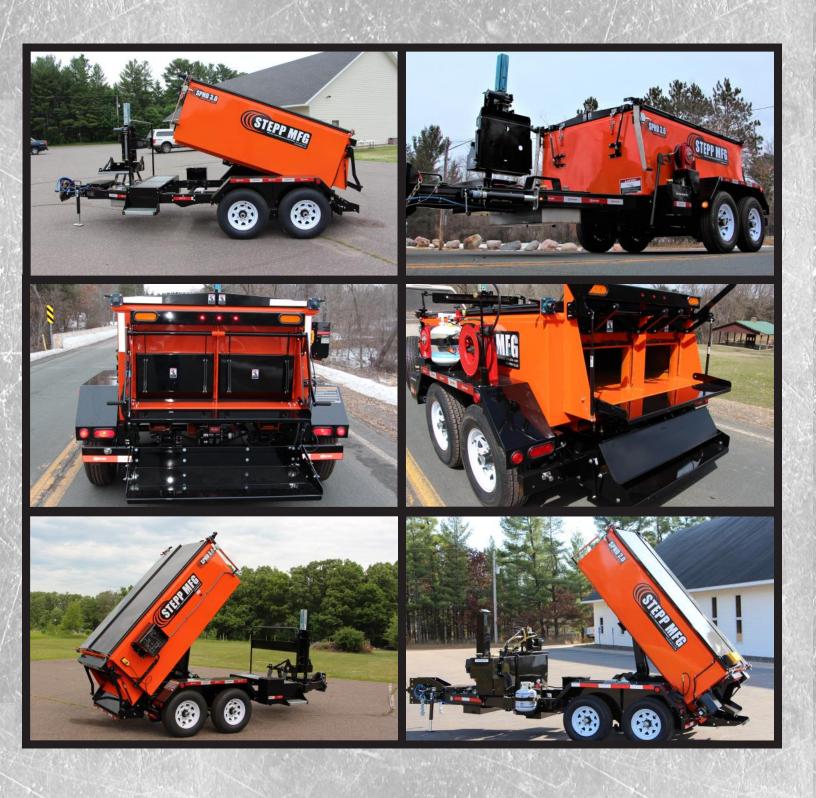

#### Optional Equipment available on the Stepp SPHD Dump Style Hot Boxes

#### 40 Gallon Heated Tack Tank

An optional diesel fired, 40 gallon tack tank keeps your tack oil warm and accessible. Couple that with the optional pumping system with spray wand and you have the ultimate tack system. A hydraulic driven, 20GPM Viking pump, 20' hose and spray wand with retractable hose reel and Honda 13HP electric start engine with charging circuit round out this super option for years of trouble free operation.

#### Front Platform with Railing

The optional platform with railing makes easy work with clean up. The platform is constructed of grip strut, non-slip steel for safe and easy cleaning. Not available with optional tack tank system.