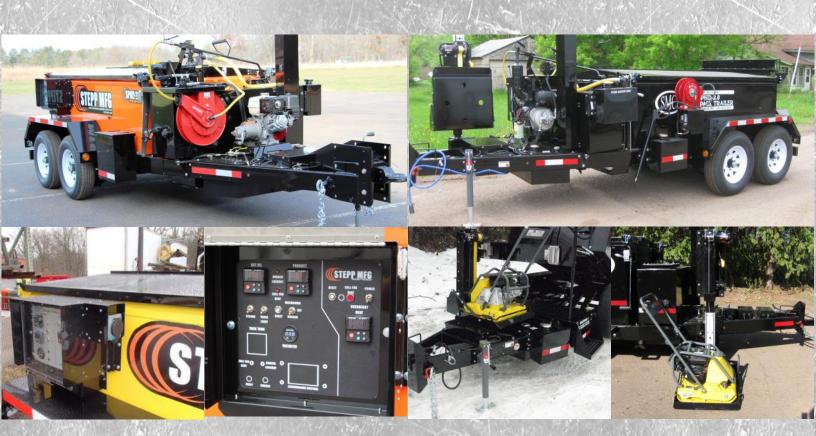

#### 40 Gallon Heated Tack Tank

An optional diesel fired, 40 gallon tack tank keeps your tack oil warm and accessible. Couple that with the optional pumping system with spray wand and you have the ultimate tack system. A hydraulic driven, 20GPM Viking pump, 20' hose and spray wand with retractable hose reel and Honda 13HP electric start engine with charging circuit round out this super option for years of trouble free operation.

#### **Kubota Diesel Engine**

The optional Kubota diesel engine replaces the Honda gasoline engine. The Kubota D602 engine is a liquid cooled, 2 cylinder, 16HP engine with a 50AMP charging system and Deep Sea digital engine management system. This option allows for a single fuel source on your SPHD trailer and offers a lifetime of dependability and reliability. We also offer an optional noise reducing, vandal proof engine enclosure.

#### **Compactor Plate Carrier**

The most important thing in making a patch last is compaction. We have made it easy to use the compactor plate with the compactor plate carrier. The carrier not only carries the plate but also has an electric lift and swings onto the middle of the unit for transportation.