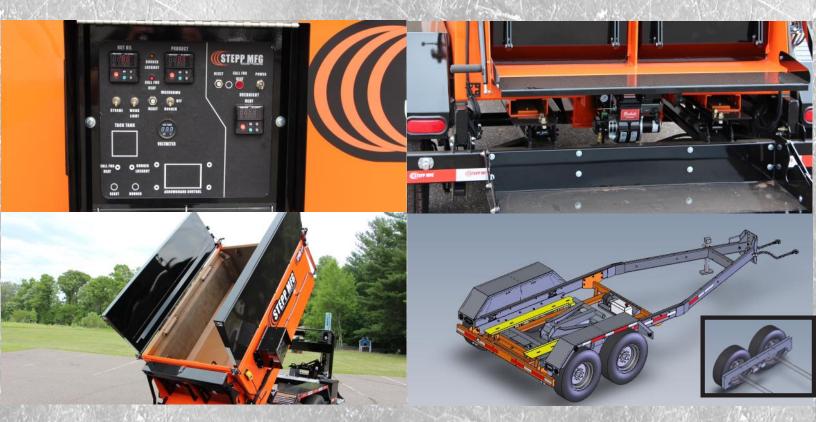

#### **Automatic Temperature Controls**

Automatic spark ignition lights the burner with the flip of a switch and includes flame-out protection to shut off the fuel supply if the flame is blown out. The electronic thermostat has an easy-to-adjust thermostat with a setting range from 0° - 550° F. A large digital LED display makes it easy to monitor the product temperature in the tank. Once the operator sets the desired temperature, burner operation and temperature control are fully automated with this system.

#### MTF Frame System Shackle Simplicity

The Modular Tubular Frame (MTF) System is truly the foundation of our units. Our MTF frame offers flexibility, maintainability, and extreme reliability. Our bolt-on module system allows for components and options to be bolted on, allowing flexibility in your configuration. The MTF frame also allows us to use our one-piece, bolt-on shackle system, "Shackle Simplicity". This true tracking shackle system is 250% more heavy duty than anything else on the market. Our MTF frame with "Shackle Simplicity" is just another example of our industry leading technologies and designs.