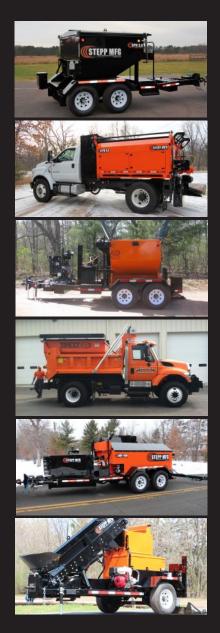

# Stepp Mfg has the Largest Line of Asphalt Patching Equipment in the Industry

**SPH Hot Boxes & Reclaimers** 

**STPH Asphalt Patch Trucks** 

**SPHOJ Oil Jacketed Auger Hot Box** 

**SSPH Slip In Style Asphalt Hot Boxes** 

**SMP Mastic Patchers** 

**SMMT Asphalt Recyclers** 

Stepp Manufacturing Co., Inc. 12325 River Rd North Branch, MN 55056 651-674-4491

Visit Us on the Web! steppmfg.com ~ facebook.com/steppmfg