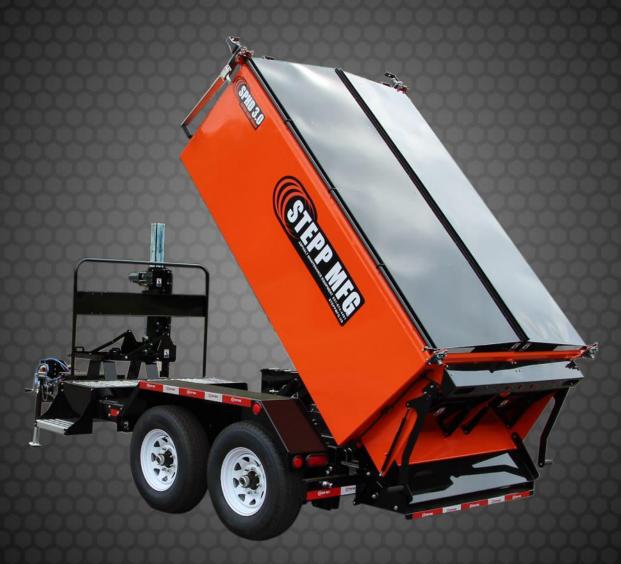

# Asphalt Dump Trailer

- Lowest Profile on the Market
- **Designed with proper weight distribution in mind "No Outriggers Needed"**
- Oil Jacketed Hopper to Eliminate Hot Spots
- 4 14,000# Electric over Hydraulic Scissor Hoist/Superior Stability
- **6** 50° Dump Angle
- **6** Gas Shock Assisted Top Doors and Discharge Doors
- Diesel Burner With Automatic Temperature Controls
- Folding Shoveling Platform to Dump Directly to Roadway
- **9** One-piece Bolt-on Shackles 250% Stronger than the Competition
- 2"x6" Trailer Frame with 100% Bolt-on Components

#### **Lowest Profile on the Market**

The Stepp SPHD boasts the lowest profile on the market. This allows for the operators to safely see the oncoming traffic and allows the driver to see the operator behind the unit. It also allows for a very stable low center of gravity and excellent towing. Available in 2.0 cubic yard (3 ton) capacity and in 3.0 cubic yard (4 ton) capacity.

#### 50° Dump Angle

What good is a dump trailer that doesn't dump? With our 12,000# hoist we can dump to 50° ensuring that you are going to get all of the material to the potholes. With the dumping feature this allows for small potholing jobs or large utility cuts—a little or a lot—whatever you need to get the job done. The 50° dump angle also makes clean up at the end of the night a breeze without the need to climb on the unit.

#### **Ultra-Lite Top Doors with Lift Assist**

The SPHD offers the ultra-lite top doors with lift assist. Our top doors are constructed of formed **stainless** steel and then are insulated with 2" of high temperature fiberglass insulation. Couple that with our swing lock handles and gas assisted shocks for easy, one-handed opening and we have created the best door system on the market.