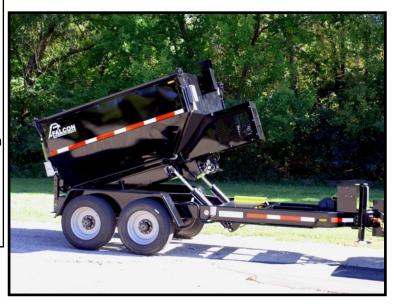

## Technical Data:

- 6 Ton Capacity
- Dump Box with 12 Volt Electric Over Hydraulic System - Tilts Hopper by Means of Two Hydraulic Cylinders
- Hydraulic Unloading and Loading Doors
- One Piece, Seamless, Ceramic Combustion Chamber
- 92% Combustion Efficiency
- 105,000 BTU Minimum Diesel or Propane Fuel Source
- Automatic Temperature Control
- Fuel Tank 20 Gallons
- 12 Volt Battery
- Tandem Torsion Axle Trailer with Electric Brakes and Safety Breakaway
- Trailer Frame Steel:
  2" x 8" x 1/4" Rectangular Tubing
- 8 Bolt Wheels with 17.5" Tires
- Hopper Fully Insulated
- Triple Wall Construction
- Hopper Floor 1/4" Steel
- Floor and all Four Walls are Heated
- 10 Gauge Capping Channel and Corner Molding
- Paint: Sandblasted with Two Coats of Epoxy Primer and Urethane Finish
- GVWR of 20,000 lbs.
- Hopper Width: 83"
- Hopper Height: 75"
- FMCSA and NATM Compliant
- Operating Controls Located Curbside Whenever Possible