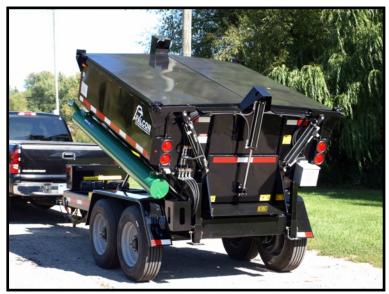

## Technical Data:

- 6 Ton Capacity
- Dump Box with 12 Volt Electric Over Hydraulic System - Tilts Hopper by Means of Two Hydraulic Cylinders
- Hydraulic Unloading and Loading Doors
- One Piece, Seamless, Ceramic Combustion Chamber
- 92% Combustion Efficiency
- 105,000 BTU Minimum Diesel or Propane Fuel Source
- Automatic Temperature Control
- Fuel Tank 20 Gallons
- 12 Volt Battery
- Tandem Torsion Axle Trailer with Electric Brakes and Safety Breakaway
- Trailer Frame Steel:
  2" x 8" x 1/4" Rectangular Tubing
- 8 Bolt Wheels with 17.5" Tires
- Hopper Fully Insulated
- Triple Wall Construction
- Hopper Floor 1/4" Steel
- Floor and all Four Walls are Heated
- 10 Gauge Capping Channel and Corner Molding
- Paint: Sandblasted with Two Coats of Epoxy Primer and Urethane Finish
- GVWR of 20,000 lbs.
- Hopper Width: 83"
- Hopper Height: 75"
- FMCSA and NATM Compliant
- Operating Controls Located Curbside Whenever Possible