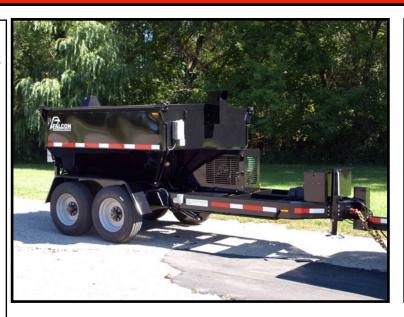

## Technical Data:

- 6 Ton Capacity
- Dump Box with 12 Volt Electric Over Hydraulic System - Tilts Hopper by Means of Two Hydraulic Cylinders
- Hydraulic Unloading and Loading Doors
- One Piece, Seamless, Ceramic Combustion Chamber
- 92% Combustion Efficiency
- 105,000 BTU Minimum Diesel or Propane Fuel Source
- Automatic Temperature Control
- Fuel Tank 20 Gallons
- 12 Volt Battery
- Tandem Torsion Axle Trailer with Electric Brakes and Safety Breakaway
- Trailer Frame Steel:
  2" x 8" x 1/4" Rectangular Tubing
- 8 Bolt Wheels with 17.5" Tires
- Hopper Fully Insulated
- Triple Wall Construction
- Hopper Floor 1/4" Steel
- Floor and all Four Walls are Heated
- 10 Gauge Capping Channel and Corner Molding
- Paint: Sandblasted with Two Coats of Epoxy Primer and Urethane Finish
- GVWR of 20,000 lbs.
- Hopper Width: 83"
- Hopper Height: 75"
- FMCSA and NATM Compliant
- Operating Controls Located Curbside Whenever Possible