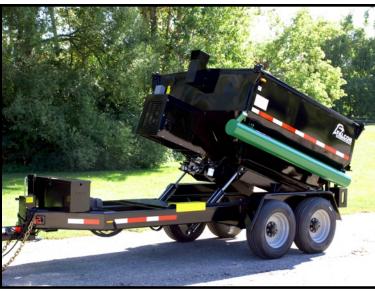

## Technical Data:

- 6 Ton Capacity
- Dump Box with 12 Volt Electric Over Hydraulic System - Tilts Hopper by Means of Two Hydraulic Cylinders
- Hydraulic Unloading and Loading Doors
- One Piece, Seamless, Ceramic Combustion Chamber
- 92% Combustion Efficiency
- 105,000 BTU Minimum Diesel or Propane Fuel Source
- Automatic Temperature Control
- Fuel Tank 20 Gallons
- 12 Volt Battery
- Tandem Torsion Axle Trailer with Electric Brakes and Safety Breakaway
- Trailer Frame Steel:
  2" x 8" x 1/4" Rectangular Tubing
- 8 Bolt Wheels with 17.5" Tires
- Hopper Fully Insulated
- Triple Wall Construction
- Hopper Floor 1/4" Steel
- Floor and all Four Walls are Heated
- 10 Gauge Capping Channel and Corner Molding
- Paint: Sandblasted with Two Coats of Epoxy Primer and Urethane Finish
- GVWR of 20,000 lbs.
- Hopper Width: 83"
- Hopper Height: 75"
- FMCSA and NATM Compliant
- Operating Controls Located Curbside Whenever Possible