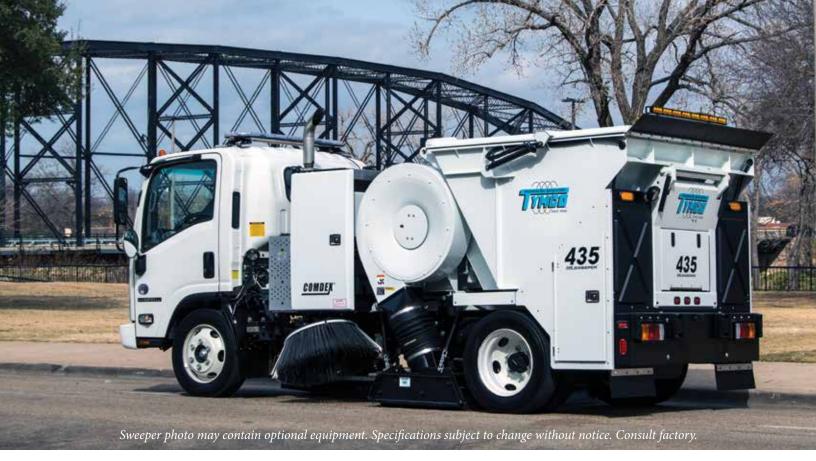

FROM THE PEOPLE WHO INVIENDED REGENERATIVE AIR SWEEPING!

The Model 435 COMDEX<sup>®</sup> Package utilizes the short 132.5 inch wheelbase of the Isuzu NPR-XD chassis to provide storage, different water capacities and signage space for the customer. Acrylic capped ABS plastic doors on each side of the sweeper provide a lockable, covered storage area in addition to the tool rack on the front of the COMDEX module. All Model 435 COMDEX units include the left and right rear storage compartments.

# The 435 COMDEX® mounted on the Isuzu NPR-XD Chassis provides several benefits

- 132.5 inch wheelbase 16,000 lb. GVWR
- Tight turning diameters 44 foot wall-to-wall / 38 foot 7 inch curb-to-curb turning diameter