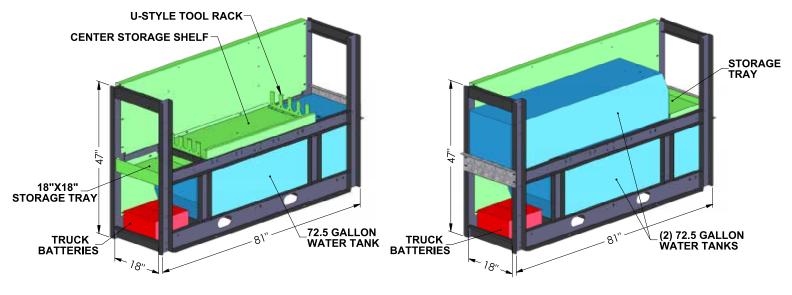

### **COMDEX® 145 Gallons**

### **Front Tool Rack**

www.tymco.com

# COMDEX<sup>®</sup> 72.5 Gallons

# **COMDEX®** with 72.5 Gallons Water

## **COMDEX®** with 145 Gallons Water

- Storage Area: Approx. 20 cubic feet
- Front Tool Rack Outside Module
- U-Style Storage Rack Inside Module
- Total Water Capacity: 72.5 Gallons
- Storage Area: Approx. 4 cubic feet
- Front Tool Rack Outside Module
- Total Water Capacity: 145 Gallons