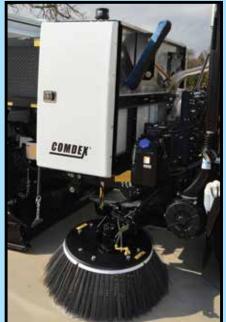

# **COMDEX®** with 72.5 Gallons Water

## **COMDEX®** with 145 Gallons Water

- Storage Area: Approx. 20 cubic feet
- Front Tool Rack Outside Module
- U-Style Storage Rack Inside Module
- Total Water Capacity: 72.5 Gallons
- Storage Area: Approx. 4 cubic feet
- Front Tool Rack Outside Module
- Total Water Capacity: 145 Gallons