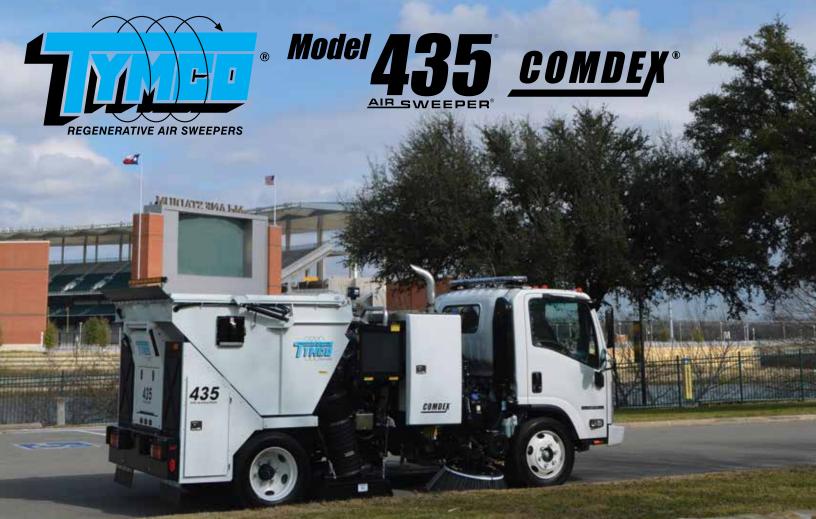

# **COMDEX®** with 72.5 Gallons Water

## **COMDEX®** with 145 Gallons Water

- Storage Area: Approx. 20 cubic feet
- Front Tool Rack Outside Module
- U-Style Storage Rack Inside Module
- Total Water Capacity: 72.5 Gallons
- Storage Area: Approx. 4 cubic feet
- Front Tool Rack Outside Module
- Total Water Capacity: 145 Gallons